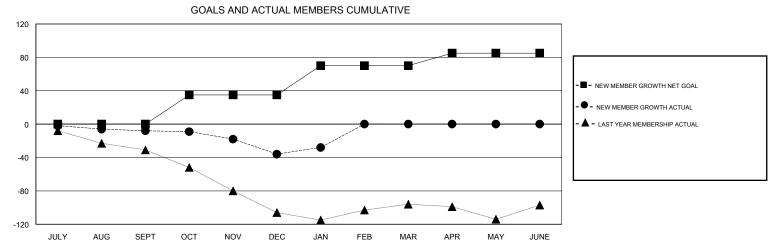

## District 117 B

Results as of: 1/31/2017

| DROPPED CLUBS: 0  DROPPED MEMBERS |         | 15 CLUBS OF 50 ADDED 1 OR MORE NEW MEMBERS | GENDER DISTE  MALE  FEMALE        | 543 (46.10%)<br>635 (53.90%) |     |
|-----------------------------------|---------|--------------------------------------------|-----------------------------------|------------------------------|-----|
| DECEASED                          | 6       | CLICK HERE FOR CUMULATIVE MEMBERSHIP DATA  | TOTAL FAMILY UNIT MEMBERS         |                              | 160 |
| CLUB CANCELLED OTHER              | 0<br>58 |                                            | FAMILY MEMBERS PAYING HALF 8 DUES |                              | 83  |
| TOTAL                             | 64      |                                            |                                   |                              |     |