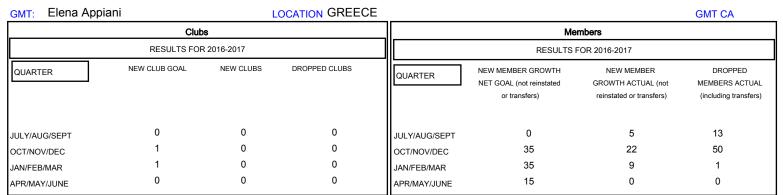

## District 117 B

Results as of: 1/31/2017

| DROPPED CLUBS: 0  DROPPED MEMBERS |         | 15 CLUBS OF 50 ADDED 1 OR MORE NEW MEMBERS | GENDER DISTE  MALE  FEMALE        | 543 (46.10%)<br>635 (53.90%) |     |
|-----------------------------------|---------|--------------------------------------------|-----------------------------------|------------------------------|-----|
| DECEASED                          | 6       | CLICK HERE FOR CUMULATIVE MEMBERSHIP DATA  | TOTAL FAMILY UNIT MEMBERS         |                              | 160 |
| CLUB CANCELLED OTHER              | 0<br>58 |                                            | FAMILY MEMBERS PAYING HALF 8 DUES |                              | 83  |
| TOTAL                             | 64      |                                            |                                   |                              |     |